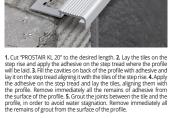

1. Cut "PROSTYLE KL 10" to the desired length. 2. Lay the tiles on the step rise and apply the adhesive on the step tread where the profile will be laid. 3. Lay the profile on the step tread aligning it with the tiles of the step rise. 4. Apply the adhesive on the step tread and lay the tiles, aligning them with the profile. Remove immediately all the remains of adhesive from the surface of the profile. Scrout the joints between the tile and the profile, in order to avoid water stagnation. Remove immediately all the remains of grout from the surface of the profile.