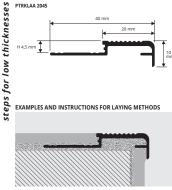

## PROSTAIR KL 20

ANODISED SILVER ALUMINIUM

PTRKLAA 2045

PROSTAIR KL 20 is a step protecting profile, technical and very elegant, used to keep the step made of thin ceramic tiles and kerlite/laminam non-skid and non-slip. Product in anodised aluminium with the upper portion crimped in order to increase its adhesion and a lower vertical tab created to cover the riser of the step. It is compulsory in public buildings to comply with accident-prevention regulations. Available height H 4.5 mm