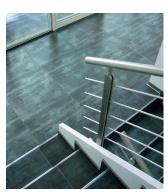

## PROSTYLE KL 10

ANODISED SILVER ALUMINIUM

PROSTYLE KL 10 is a step protecting profile, technical and very elegant, used to keep the step made of thin ceramic tiles and kerlite/laminam non-skid and non-slip. Product in anoidsed aluminium with the angle portion crimped in order to increase its adhesion. Internal height 4.5 mm. It is compulsory in public buildings to comply with accident-prevention regulations.

## PROSTAIR KL 20

ANODISED SILVER ALUMINIUM

PTRKLAA 2045

PROSTAIR KL 20 is a step protecting profile, technical and very elegant, used to keep the step made of thin ceramic tiles and kerlite/laminam non-skid and non-slip. Product in anodised aluminium with the upper portion crimped in order to increase its adhesion and a lower vertical tab created to cover the riser of the step. It is compulsory in public buildings to comply with accident-prevention regulations. Available height H 4.5 mm