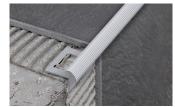

## PROSTYLE KL 10

ANODISED SILVER ALUMINIUM

PROSTYLE KL 10 is a step protecting profile, technical and very elegant, used to keep the step made of thin ceramic tiles and kerlite/laminam non-skid and non-slip. Product in anoidsed aluminium with the angle portion crimped in order to increase its adhesion. Internal height 4.5 mm. It is compulsory in public buildings to comply with accident-prevention regulations.

1. Cut "PROSTYLE KL 10" to the desired length. 2. Lay the tiles on the step rise and apply the adhesive on the step tread where the profile will be laid. 3. Lay the profile on the step tread aligning it with the tiles of the step rise. 4. Apply the adhesive on the step tread and lay the tiles, aligning them with the profile. Remove immediately all the remains of adhesive from the surface of the profile. Scrout the joints between the tile and the profile, in order to avoid water stagnation. Remove immediately all the remains of grout from the surface of the profile.