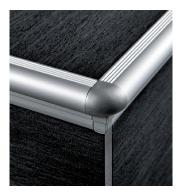

## PROSTYLE KL 10

ANODISED SILVER ALUMINIUM

PROSTYLE KL 10 is a step protecting profile, technical and very elegant, used to keep the step made of thin ceramic tiles and kerlite/laminam non-skid and non-slip. Product in anoidsed aluminium with the angle portion crimped in order to increase its adhesion. Internal height 4.5 mm. It is compulsory in public buildings to comply with accident-prevention regulations.

ANODISED SILVER ALUMINIUM bar length 2,7 lm - pack. 40 Pcs - 108 lm Article H mm ΡΟΥΚΙ ΔΑ 1045 45 COLOURS AA - Anodised silver aluminis CAPS - pack. 2 Pcs (1 R and 1 L) Article H mm

**EXAMPLES AND INSTRUCTIONS FOR LAYING METHODS** 