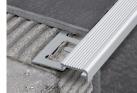

## PROSTAIR KL 20

ANODISED SILVER ALUMINIUM

PTRKLAA 2045

PROSTAIR KL 20 is a step protecting profile, technical and very elegant, used to keep the step made of thin ceramic tiles and kerlite/laminam non-skid and non-slip. Product in anodised aluminium with the upper portion crimped in order to increase its adhesion and a lower vertical tab created to cover the riser of the step. It is compulsory in public buildings to comply with accident-prevention regulations. Available height H 4.5 mm

ANODISED SILVER ALUMINIUM bar length 2,7 lm - pack. 40 Pcs - 108 lm Article H mm PTRKLAA 2045 4,5 COLOURS

**EXAMPLES AND INSTRUCTIONS FOR LAYING METHODS** 

TPSYKLAA 1045/1