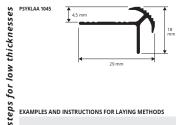

## PROSTYLE KL 10

ANODISED SILVER ALUMINIUM

PROSTYLE KL 10 is a step protecting profile, technical and very elegant, used to keep the step made of thin ceramic tiles and kerlite/laminam non-skid and non-slip. Product in anoidsed aluminium with the angle portion crimped in order to increase its adhesion. Internal height 4.5 mm. It is compulsory in public buildings to comply with accident-prevention regulations.

ANODISED SILVER ALUMINIUM bar length 2,7 lm - pack. 40 Pcs - 108 lm Article H mm ΡΟΥΚΙ ΔΑ 1045 45 COLOURS AA - Anodised silver aluminis CAPS - pack. 2 Pcs (1 R and 1 L) Article H mm

**EXAMPLES AND INSTRUCTIONS FOR LAYING METHODS** 

1. Cut "PROSTYLE KL 10" to the desired length. 2. Lay the tiles on the step rise and apply the adhesive on the step tread where the profile will be laid. 3. Lay the profile on the step tread aligning it with the tiles of the step rise. 4. Apply the adhesive on the step tread and lay the tiles, aligning them with the profile. Remove immediately all the remains of adhesive from the surface of the profile. Scrout the joints between the tile and the profile, in order to avoid water stagnation. Remove immediately all the remains of grout from the surface of the profile.