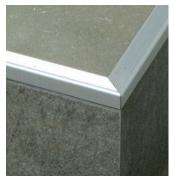

## PROSTAIR KL 20

ANODISED SILVER ALUMINIUM

PTRKLAA 2045

PROSTAIR KL 20 is a step protecting profile, technical and very elegant, used to keep the step made of thin ceramic tiles and kerlite/laminam non-skid and non-slip. Product in anodised aluminium with the upper portion crimped in order to increase its adhesion and a lower vertical tab created to cover the riser of the step. It is compulsory in public buildings to comply with accident-prevention regulations. Available height H 4.5 mm

ANODISED SILVER ALUMINIUM bar length 2,7 lm - pack. 40 Pcs - 108 lm Article H mm PTRKLAA 2045 4,5 COLOURS

**EXAMPLES AND INSTRUCTIONS FOR LAYING METHODS** 

TPSYKLAA 1045/1